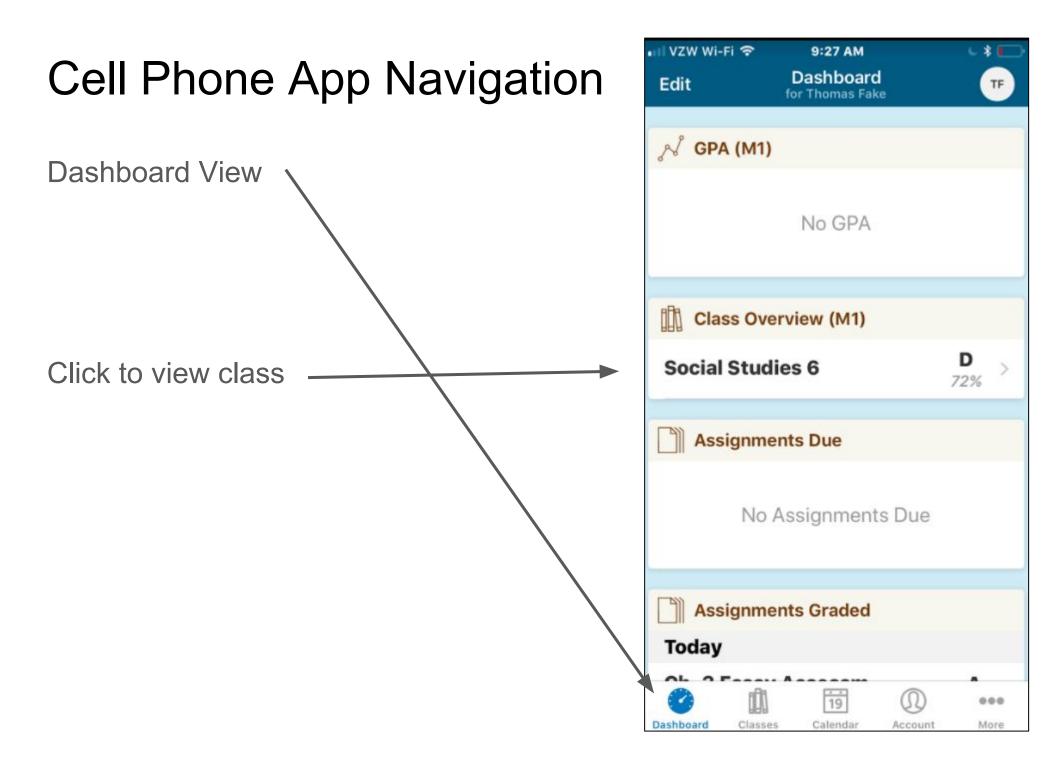

Plug in your same username and password as online version.

**Classes View** 

Click on number average to view all scores

Individual Class View

Click on assignments to view scores.

Comment will show up if teacher left one