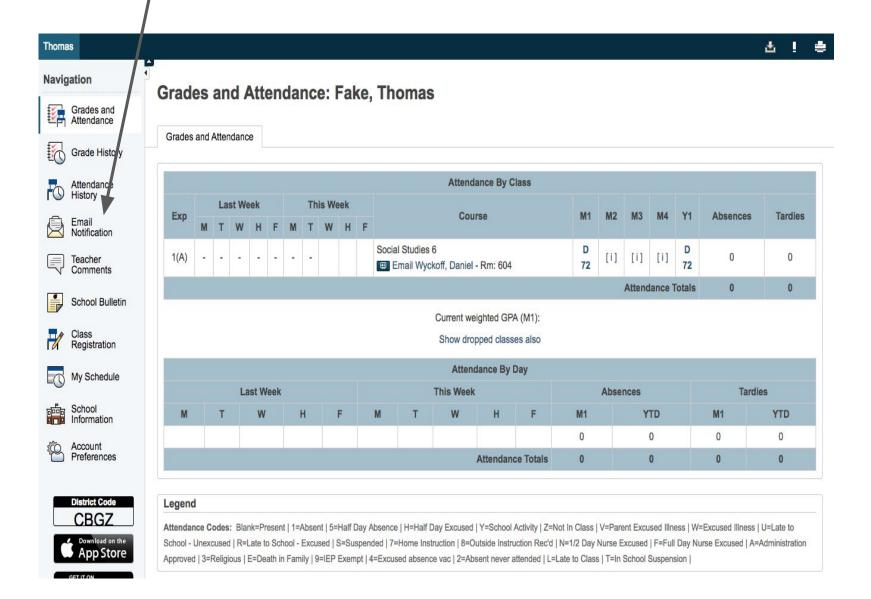

## **Parent Portal Navigation**

Main View: click on number grade to view each assignment for that class

Attendance Codes: Blank=Present | 1=Absent | 5=Part Day Absence | 1=Absent | 0ay Excused | 1=School Activity | 2=Not in Class | v=Parent Excused liness | v=Excused | A=Administration | Approved | 3=Religious | E=Death in Family | 9=IEP Exempt | 4=Excused absence vac | 2=Absent never attended | L=Late to Class | T=In School Suspension |

### **Attendance History: Shows Attendance**