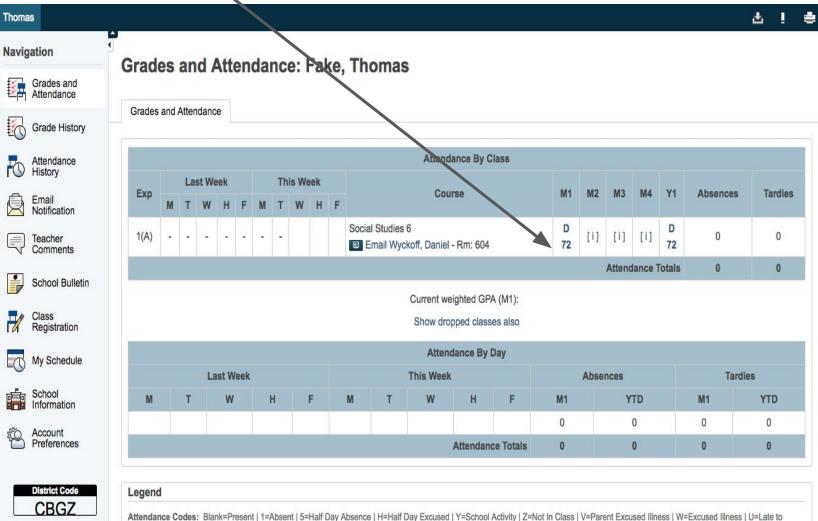

## **Parent Portal Navigation**

Main View: click on number grade to view each assignment for that class

Attendance Codes: Blank=Present | 1=Absent | 5=Part Day Absence | 1=Absent | 0ay Excused | 1=School Activity | 2=Not in Class | v=Parent Excused liness | v=Excused | A=Administration | Approved | 3=Religious | E=Death in Family | 9=IEP Exempt | 4=Excused absence vac | 2=Absent never attended | L=Late to Class | T=In School Suspension |