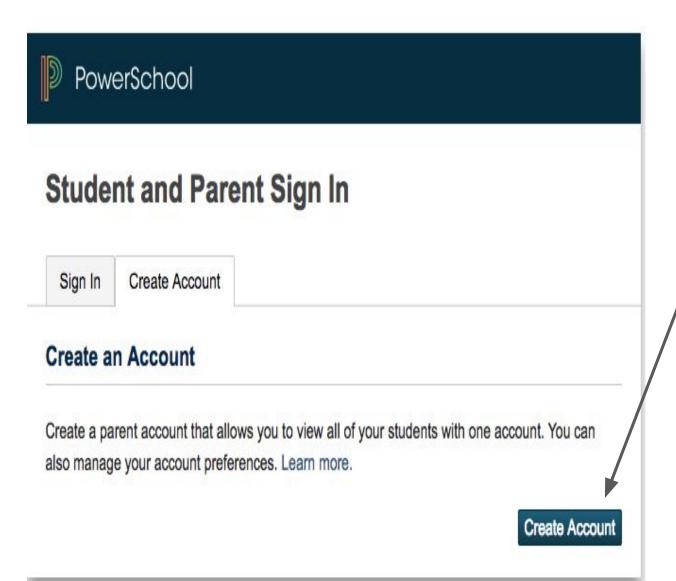

- Check Grades
- Monitor Attendance
- Set Automatic Summary Alerts
- Contact Teachers

### Link under "For Parents" @ ptms.pittsgrove.net



### Establish new single sign-on account



All trademarks are either owned or licensed by PowerSchool Group LLC and/or its affiliates.

### Establish new single sign-on account



Click Create Account

## Takes you to "Create Parent Account" page

Fill in the appropriate information for the following:

- Parent Account Details
- Link Students to account
  - Access ID and Password provided to you
     If lost, reach out to the Main Office
  - When finished hit enter
  - Account will be created
- Go back to ptms.pittsgrove.net, select "For Parents", "Powerschool Parent Portal, and test your new login information

## **Parent Portal Navigation**

Main View: click on number grade to view each assignment for that class



Attendance Codes: Blank=Present | 1=Absent | 5=Part Day Absence | 1=Absent | 0ay Excused | 1=School Activity | 2=Not in Class | v=Parent Excused liness | v=Excused | A=Administration | Approved | 3=Religious | E=Death in Family | 9=IEP Exempt | 4=Excu