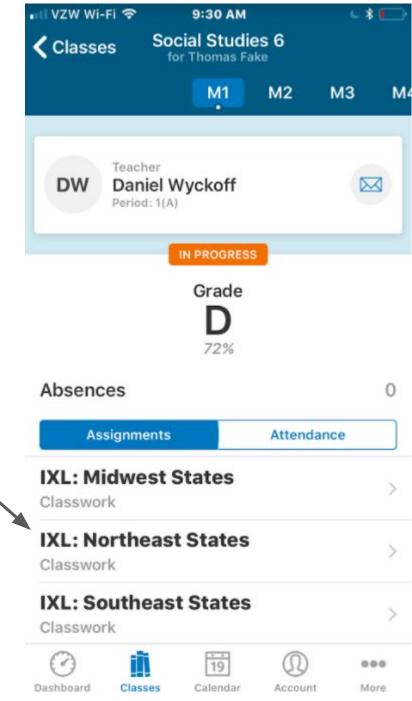

2    | 82 |   |   |   |   |  |

#### Legend

Attendance Codes: Blank=Present | 1=Absent | 5=Half Day Absence | H=Half Day Excused | Y=School Activity | Z=Not In Class | V=Parent Excused Illness | W=Excused Illness | U=Late to School - Unexcused | R=Late to School - Excused | S=Suspended | 7=Home Instruction | 8=Outside Instruction Rec'd | N=1/2 Day Nurse Excused | F=Full Day Nurse Excused | A=Administration Approved | 3=Religious | E=Death in Family | 9=IEP Exempt | 4=Excused absence vac | 2=Absent never attended | L=Late to Class | T=In School Suspension |



Plug in your same username and password as online version.





**Classes View** 

Click on number average to view all scores



Individual Class View

Click on assignments to view scores.

Comment will show up if teacher left one



|                                       | • I vzw<br>Toda | 'Wi-Fi 奈<br>I <b>y</b> |                       | 9:28 AM<br>Calenda<br>Thomas F | ()<br>(               | TF  |     |
|---------------------------------------|-----------------|------------------------|-----------------------|--------------------------------|-----------------------|-----|-----|
| Calendar View                         |                 |                        | Oct                   | ober 2                         | 017                   |     |     |
|                                       | Sun             | Mon                    | Tue                   | Wed                            | Thu                   | Fri | Sat |
| Shows day's assignments were          | 1               | 2                      | 3