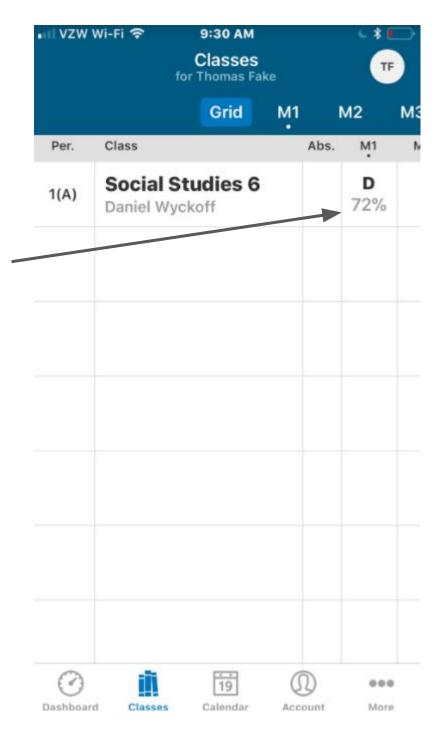

## **Parent Portal Navigation**

Main View: click on number grade to view each assignment for that class

Attendance Codes: Blank=Present | 1=Absent | 5=Part Day Absence | 1=Absent | 0ay Excused | 1=School Activity | 2=Not in Class | v=Parent Excused liness | v=Excused | A=Administration | Approved | 3=Religious | E=Death in Family | 9=IEP Exempt | 4=Excused absence vac | 2=Absent never attended | L=Late to Class | T=In School Suspension |