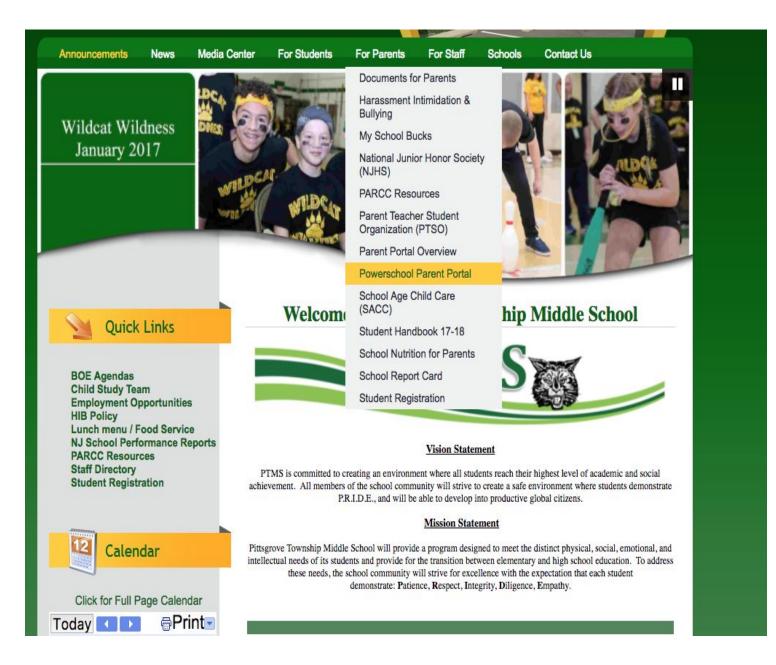

- Check Grades
- Monitor Attendance
- Set Automatic Summary Alerts
- Contact Teachers

### Link under "For Parents" @ ptms.pittsgrove.net



### Establish new single sign-on account



All trademarks are either owned or licensed by PowerSchool Group LLC and/or its affiliates.

### Establish new single sign-on account



Click Create Account

## Takes you to "Create Parent Account" page

Fill in the appropriate information for the following:

- Parent Account Details
- Link Students to account
  - Access ID and Password provided to you
     If lost, reach out to the Main Office
  - When finished hit enter
  - Account will be created
- Go back to ptms.pittsgrove.net, select "For Parents", "Powerschool Parent Portal, and test your new login information

## **Parent Portal Navigation**

Main View: click on number grade to view each assignment for that class



Attendance Codes: Blank=Present | 1=Absent | 5=Part Day Absence | 1=Ab